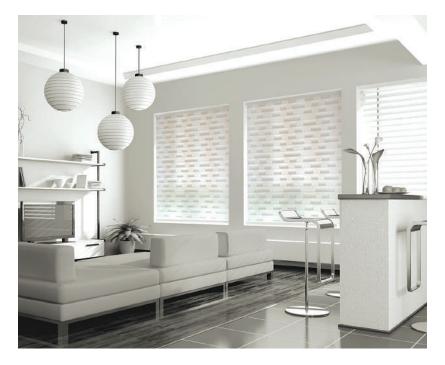

### Design Blind - Frozen Square

# Frozen Square

- The ultimate 3D vanes are in a brick shape creating a shadow effect.
- Ideal for Living Room and Public Areas.
- The mechanism is heavy and can easily operate large windows.