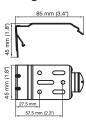

### Design Blind - Frozen Square

# Frozen Square

- The ultimate 3D vanes are in a brick shape creating a shadow effect.
- Ideal for Living Room and Public Areas.
- The mechanism is heavy and can easily operate large windows.



## Structure Drawing



### Installation Dimensions

Wall attachment



#### Ceiling attachment



#### Components and Materials

| No.        | Components                           | Material         |
|------------|--------------------------------------|------------------|
| 1          | Head Rail                            | Aluminum         |
| 2          | Clutch                               | Polyacetal resin |
| 3          | Bottom Bar                           | Aluminum         |
| 4          | Bracket                              | Steel            |
| 5          | 5A- Side End cap<br>5B- Side End cap | Polyacetal resin |
| 6          | Tube                                 | Aluminum         |
| $\bigcirc$ | Cord + Cord Wt.                      | Polyester        |