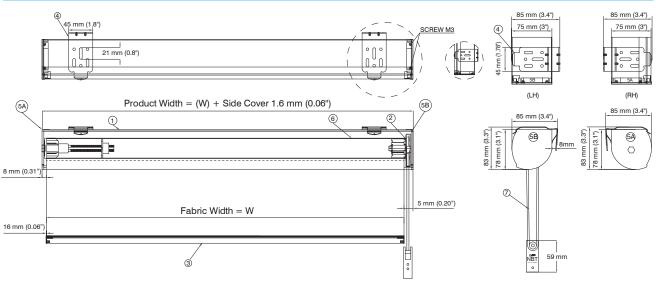

## Structure Drawing

#### Components and Materials

| No.        | Components                           | Material         |
|------------|--------------------------------------|------------------|
| 1          | Head Rail                            | Aluminum         |
| 2          | Clutch                               | Polyacetal resin |
| 3          | Bottom Bar                           | Aluminum         |
| 4          | Bracket                              | Steel            |
| 5          | 5A- Side End cap<br>5B- Side End cap | Polyacetal resin |
| 6          | Tube                                 | Aluminum         |
| $\bigcirc$ | Cord + Cord Wt.                      | Polyester        |