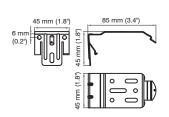

### Design Blind - Frozen Square

# Frozen Square

- The ultimate 3D vanes are in a brick shape creating a shadow effect.
- Ideal for Living Room and Public Areas.
- The mechanism is heavy and can easily operate large windows.



## Structure Drawing



### Installation Dimensions

Wall attachment



#### Ceiling attachment



#### Components and Materials

| No.        | Components                           | Material         |
|------------|--------------------------------------|------------------|
| 1          | Head Rail                            | Aluminum         |
| 2          | Clutch                               | Polyacetal resin |
| 3          | Bottom Bar                           | Aluminum         |
| 4          | Bracket                              | Steel            |
| 5          | 5A- Side End cap<br>5B- Side End cap | Polyacetal resin |
| 6          | Tube                                 | Aluminum         |
| $\bigcirc$ | Cord + Cord Wt.                      | Polyester        |